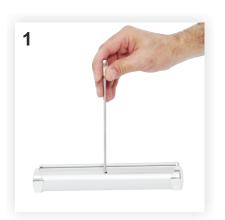

## **RO041 Mini RollUp A4**

The contents of the package: Mini RollUp system/box: 1 piece Two-section pole: 1 piece.

- of the pole (b) on the metal wand of the Mini RollUp up to the middle of it, as shown in the picture. 3. Gently pull out the graphic from the
- box with one hand holding the metal wand and the other hand on the Mini Rollup's box.
- 4-5. Connect together the two sections of the pole (a and b) to fix the graphic in unfolded position, as shown in the picture.