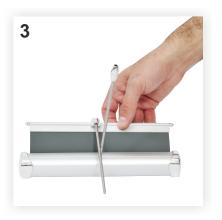

## **RO041 Mini RollUp A4**

The contents of the package: Mini RollUp system/box: 1 piece Two-section pole: 1 piece.

- of the pole (b) on the metal wand of the Mini RollUp up to the middle of it, as shown in the picture. 3. Gently pull out the graphic from the
- box with one hand holding the metal wand and the other hand on the Mini Rollup's box.
- 4-5. Connect together the two sections of the pole (a and b) to fix the graphic in unfolded position, as shown in the picture.