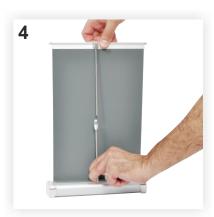

## **RO041 Mini RollUp A4**

The contents of the package: Mini RollUp system/box: 1 piece Two-section pole: 1 piece.

- of the pole (b) on the metal wand of the Mini RollUp up to the middle of it, as shown in the picture. 3. Gently pull out the graphic from the
- box with one hand holding the metal wand and the other hand on the Mini Rollup's box.
- 4-5. Connect together the two sections of the pole (a and b) to fix the graphic in unfolded position, as shown in the picture.