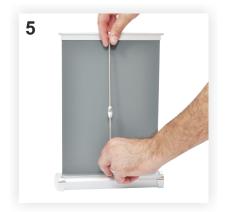

## **RO041 Mini RollUp A4**

The contents of the package: Mini RollUp system/box: 1 piece Two-section pole: 1 piece.

- of the pole (b) on the metal wand of the Mini RollUp up to the middle of it, as shown in the picture. 3. Gently pull out the graphic from the
- box with one hand holding the metal wand and the other hand on the Mini Rollup's box.
- 4-5. Connect together the two sections of the pole (a and b) to fix the graphic in unfolded position, as shown in the picture.