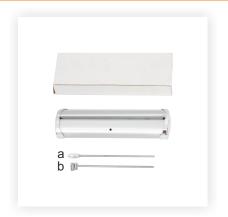

## **RO041 Mini RollUp A4**

The contents of the package: Mini RollUp system/box: 1 piece Two-section pole: 1 piece.

- of the pole (b) on the metal wand of the Mini RollUp up to the middle of it, as shown in the picture. 3. Gently pull out the graphic from the
- box with one hand holding the metal wand and the other hand on the Mini Rollup's box.
- 4-5. Connect together the two sections of the pole (a and b) to fix the graphic in unfolded position, as shown in the picture.