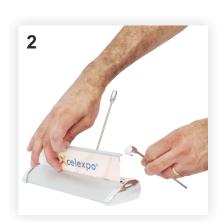

## **RO041 Mini RollUp A4**

The contents of the package: Mini RollUp system/box: 1 piece Two-section pole: 1 piece.

- of the pole (b) on the metal wand of the Mini RollUp up to the middle of it, as shown in the picture. 3. Gently pull out the graphic from the
- box with one hand holding the metal wand and the other hand on the Mini Rollup's box.
- 4-5. Connect together the two sections of the pole (a and b) to fix the graphic in unfolded position, as shown in the picture.