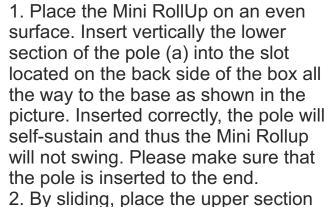

## **RO041 Mini RollUp A4**

The contents of the package: Mini RollUp system/box: 1 piece Two-section pole: 1 piece.

- of the pole (b) on the metal wand of the Mini RollUp up to the middle of it, as shown in the picture. 3. Gently pull out the graphic from the
- box with one hand holding the metal wand and the other hand on the Mini Rollup's box.
- 4-5. Connect together the two sections of the pole (a and b) to fix the graphic in unfolded position, as shown in the picture.